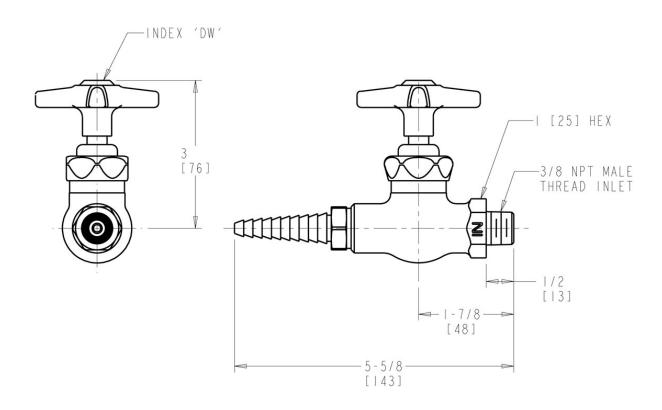

# **Architect/Engineer Specification**

Chicago Faucets No. 971-CTF, Distilled Water Faucet, tin lined, wall-mounted, chrome plated. Serrated, full-flow laboratory nozzle. 2-1/2" metal, vandalproof, cross handle with eight-point, tapered broach and button indexed "DW". 3/8" NPT male thread inlet.