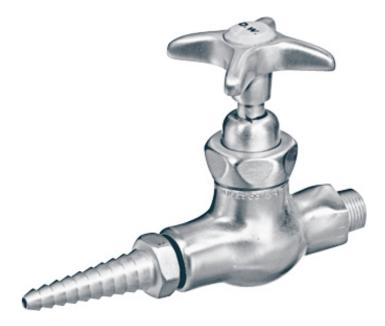

# **Architect/Engineer Specification**

Chicago Faucets No. 971-CTF, Distilled Water Faucet, tin lined, wall-mounted, chrome plated. Serrated, full-flow laboratory nozzle. 2-1/2" metal, vandalproof, cross handle with eight-point, tapered broach and button indexed "DW". 3/8" NPT male thread inlet.